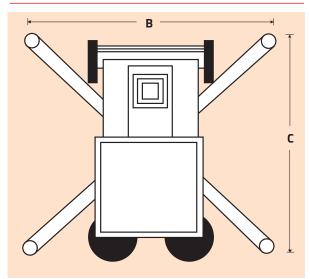

# SNORKEL UL25/UL32/UL40 PUSH AROUND MAST LIFTS

| DIMENSIONS                  | UI25          | UL32          | UL40          |
|-----------------------------|---------------|---------------|---------------|
| Max. working height         | 9.6m          | 11.7m         | 14.1m         |
| Max. platform height (A)    | 7.6m          | 9.7m          | 12.1m         |
| Platform length             | 0.56m         | 0.56m         | 0.56m         |
| Platform width              | 0.66m         | 0.66m         | 0.66m         |
| Outrigger footprint (B x C) | 2.06m x 1.99m | 2.06m x 1.99m | 2.95m x 2.85m |
| Overall width (F)           | 0.74m         | 0.74m         | 0.74m         |
| Overall length (D)          | 1.26m         | 1.32m         | 1.32m         |
| Stowed height (E)           | 1.99m         | 2.51m         | 2.9m          |
| Tilt back height (G)        | 1.95m         | 1.95m         | 2.0m          |
| Tilt back length (H)        | 2.6m          | 2.64m         | 2.99m         |

### **OUTRIGGER FOOTPRINT**