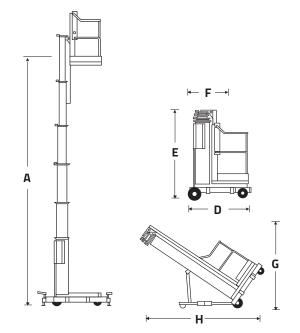

# SNORKEL UL25/UL32/UL40 PUSH AROUND MAST LIFTS

| DIMENSIONS                  | UI25          | UL32          | UL40          |
|-----------------------------|---------------|---------------|---------------|
| Max. working height         | 9.6m          | 11.7m         | 14.1m         |
| Max. platform height (A)    | 7.6m          | 9.7m          | 12.1m         |
| Platform length             | 0.56m         | 0.56m         | 0.56m         |
| Platform width              | 0.66m         | 0.66m         | 0.66m         |
| Outrigger footprint (B x C) | 2.06m x 1.99m | 2.06m x 1.99m | 2.95m x 2.85m |
| Overall width (F)           | 0.74m         | 0.74m         | 0.74m         |
| Overall length (D)          | 1.26m         | 1.32m         | 1.32m         |
| Stowed height (E)           | 1.99m         | 2.51m         | 2.9m          |
| Tilt back height (G)        | 1.95m         | 1.95m         | 2.0m          |
| Tilt back length (H)        | 2.6m          | 2.64m         | 2.99m         |