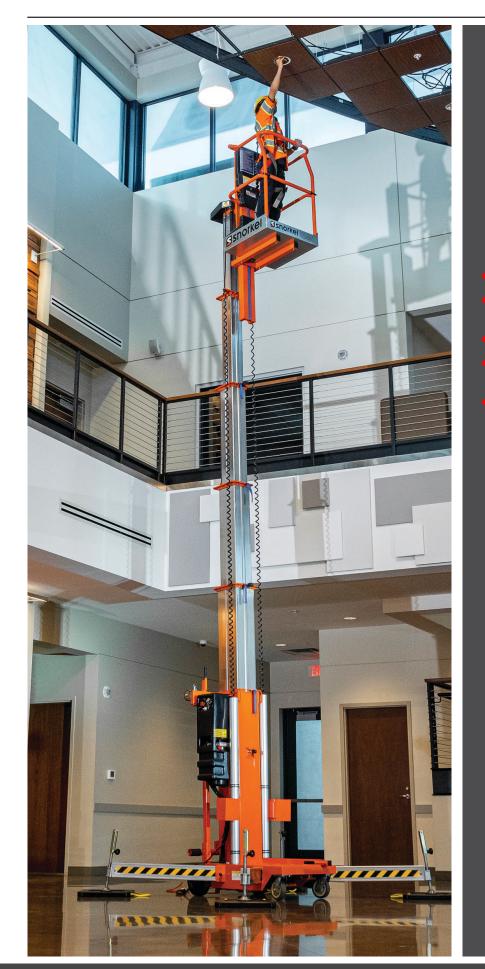

## SNORKEL UL25/UL32/UL40 PUSH AROUND MAST LIFTS

- Robust push-around mast lifts
- Patented Girder Lock mast design for stable working up to 14.1m
- Compact dimensions
- Passes through a standard doorway
- Easy loader system for flatbed vehicle transport

# SNORKEL UL25/UL32/UL40 PUSH AROUND MAST LIFTS

| DIMENSIONS                  | UI25          | UL32          | UL40          |
|-----------------------------|---------------|---------------|---------------|
| Max. working height         | 9.6m          | 11.7m         | 14.1m         |
| Max. platform height (A)    | 7.6m          | 9.7m          | 12.1m         |
| Platform length             | 0.56m         | 0.56m         | 0.56m         |
| Platform width              | 0.66m         | 0.66m         | 0.66m         |
| Outrigger footprint (B x C) | 2.06m x 1.99m | 2.06m x 1.99m | 2.95m x 2.85m |
| Overall width (F)           | 0.74m         | 0.74m         | 0.74m         |
| Overall length (D)          | 1.26m         | 1.32m         | 1.32m         |
| Stowed height (E)           | 1.99m         | 2.51m         | 2.9m          |
| Tilt back height (G)        | 1.95m         | 1.95m         | 2.0m          |
| Tilt back length (H)        | 2.6m          | 2.64m         | 2.99m         |